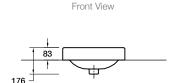

### **Product**

• Forefront square 413mm countertop basin



# Mico Code

601613

Kohler Code 2661X-0

# **Included Components**

- Bench top cutting template
- Chrome overflow cover

#### **Features**

- Bench top installation
- Overflow outlet
- Vitreous china

### **Optional Accessories**

- Tapware
- Generic basin accessories

### **Related Products**

Forefront basins

## **Technical Details**



Weight: 12kg Approx





Side View

### Installation Notes:

- Allow a minimum of 50mm from the wall for easy cleaning.
- A hole for the basin needs to be made in the bench top (please refer to cutting template).
- The basin is fixed to the bench top using an appropriate silicone sealant (not supplied).