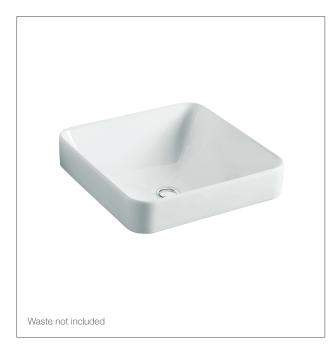

### **Product**

• Forefront square 413mm countertop basin

#### **Features**

- Bench top installation
- Overflow outlet
- Vitreous china