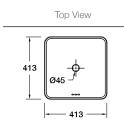

### **Product**

• Forefront square 413mm countertop basin



# Mico Code

601613

Kohler Code 2661X-0

# **Included Components**

- Bench top cutting template
- Chrome overflow cover

#### **Features**

- Bench top installation
- Overflow outlet
- Vitreous china

### **Optional Accessories**

- Tapware
- Generic basin accessories

### **Related Products**

Forefront basins

## **Technical Details**



Weight: 12kg Approx





Side View

### Installation Notes:

- Allow a minimum of 50mm from the wall for easy cleaning.
- A hole for the basin needs to be made in the bench top (please refer to cutting template).
- The basin is fixed to the bench top using an appropriate silicone sealant (not supplied).